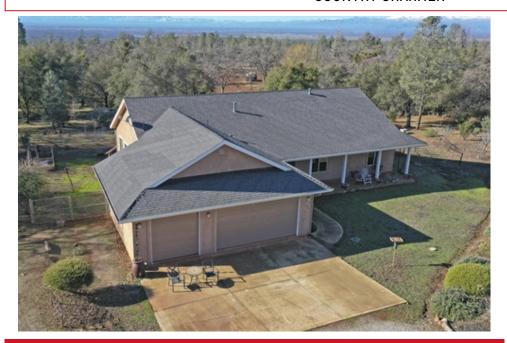

## **COUNTRY CHARMER**

## 7520 Hopeful Place, Shingletown, CA 96088

» Beds: 3 | Baths: 2 Full

» MLS #: 23-2907

» Single Family | 2,170 ft<sup>2</sup>

» Beautiful 3 Bd 2 Ba Home Located on 5 Private Acres

» 2170 Sq. Ft. with Attached 3 Car Garage