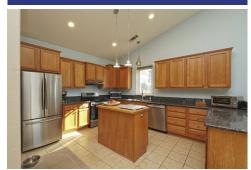

Inside you will find 1/2 inch engineered tongue & grove hardwood floors.

Plenty of Fruit Trees - Apricot, Peach, Fig, Plum, Pear, & Pineapple Guava.

Located just 15 minutes from Redding.

Also, a Water Storage Tank that is set up for Generator Operations.