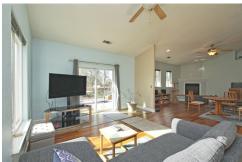

Inside you will find 1/2 inch engineered tongue & grove hardwood floors.

Plenty of Fruit Trees - Apricot, Peach, Fig, Plum, Pear, & Pineapple Guava.

Located just 15 minutes from Redding.

Also, a Water Storage Tank that is set up for Generator Operations.